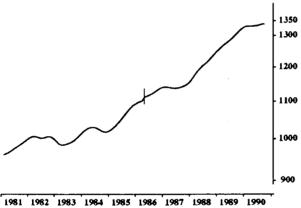

#### **EMPLOYED PERSONS: TREND SERIES**

1981 1982 1983 1984 1985 1986 1987 1988 1989 1990

### **UNEMPLOYED PERSONS: TREND SERIES**

The graphs on this page have been drawn to a semi-logarithmic scale to enable comparisons to be made of rates of change-See paragraph 49 of the Explanatory Notes.

Indicates break in series. Estimates for the period prior to April 1986 are based on the old definition. See paragraphs 14 and 15 of the Explanatory Notes.