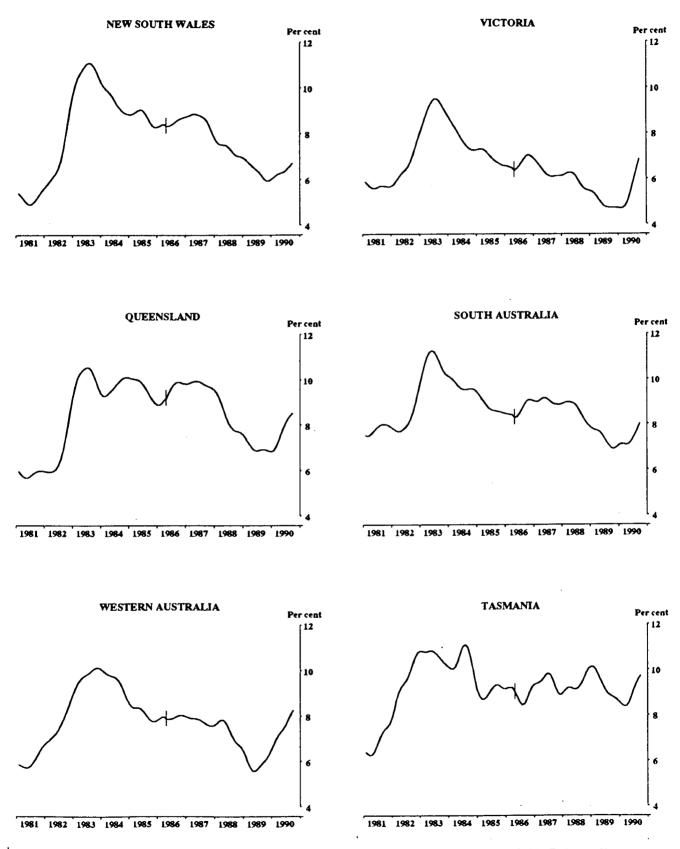

### **UNEMPLOYMENT RATE: TREND SERIES**

Indicates break in series. Estimates for the period prior to April 1986 are based on the old definition. See paragraphs 14 and 15 of the Explanatory Notes.