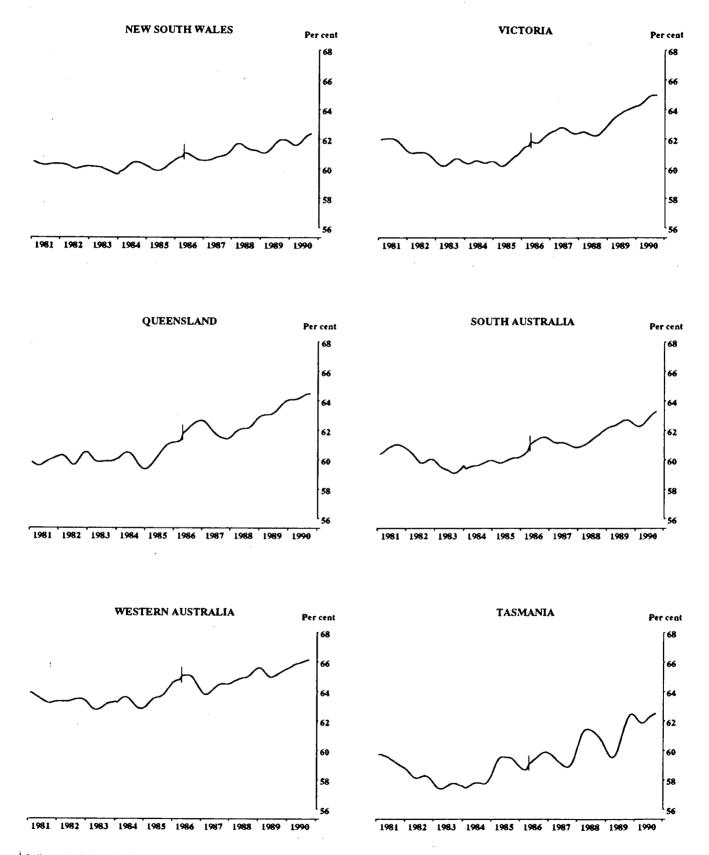

### **PARTICIPATION RATE: TREND SERIES**

Indicates break in series. Estimates for the period prior to April 1986 are based on the old definition. See paragraphs 14 and 15 of the Explanatory Notes.