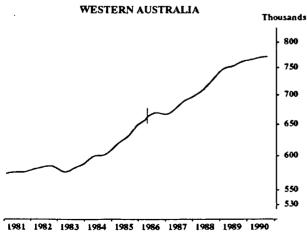

#### **EMPLOYED PERSONS: TREND SERIES**

1981 1982 1983 1984 1985 1986 1987 1988 1989 1990

### **UNEMPLOYED PERSONS: TREND SERIES**

The graphs on this page have been drawn to a semi-logarithmic scale to enable comparisons to be made of rates of change-See paragraph 49 of the Explanatory Notes.

Indicates break in series. Estimates for the period prior to April 1986 are based on the old definition. See paragraphs 14 and 15 of the Explanatory Notes.