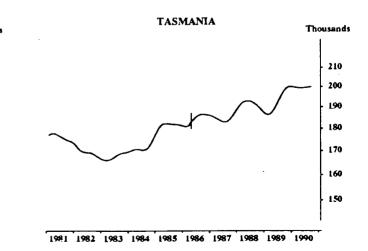

#### **EMPLOYED PERSONS: TREND SERIES**

1981 1982 1983 1984 1985 1986 1987 1988 1989 1990

### **UNEMPLOYED PERSONS: TREND SERIES**

The graphs on this page have been drawn to a semi-logarithmic scale to enable comparisons to be made of rates of change-See paragraph 49 of the Explanatory Notes.

Indicates break in series. Estimates for the period prior to April 1986 are based on the old definition. See paragraphs 14 and 15 of the Explanatory Notes.