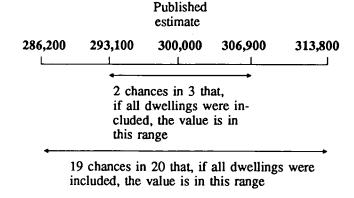

erived independently of each other. Standard errors of all annual movements can be obtained by multiplying the figures in Table A by 1.3. When using Table A or Table B to calculate standard errors of movements, refer to the larger of the two estimates from which the movement is derived.

8. Examples of the calculation and use of standard errors are given below:

(a) From Table A it will be seen that an estimate of 300,000 unemployed males looking for full-time work has a standard error of about 6,900. Therefore there are about two chances in three that the number that would have been obtained if all dwellings had been included in the survey would have been within the range 293,100 to 306,900 and about nineteen chances in twenty that it would have been within the range 286,200 to 313,800.



(b) Suppose that there is an increase of 28,300 in the number of unemployed males looking for fulltime work from one month to the next. Table B relates the standard error of the monthly movement to the larger of the two estimates from which the movement is derived. In this case, if the larger of the two estimates from which the movement is derived was 300,000, from Table B it will be seen that the standard error of the monthly movement is about 5,300. Therefore there are about two chances in three that if all dwellings had been included in the surveys the movement would have been within the range +23,000 to +33,600 and about nineteen chances in twenty that it would have been with the range +17,700 to +38,900

# Estimated movement

| +17,700 | +23,000          | +28,300