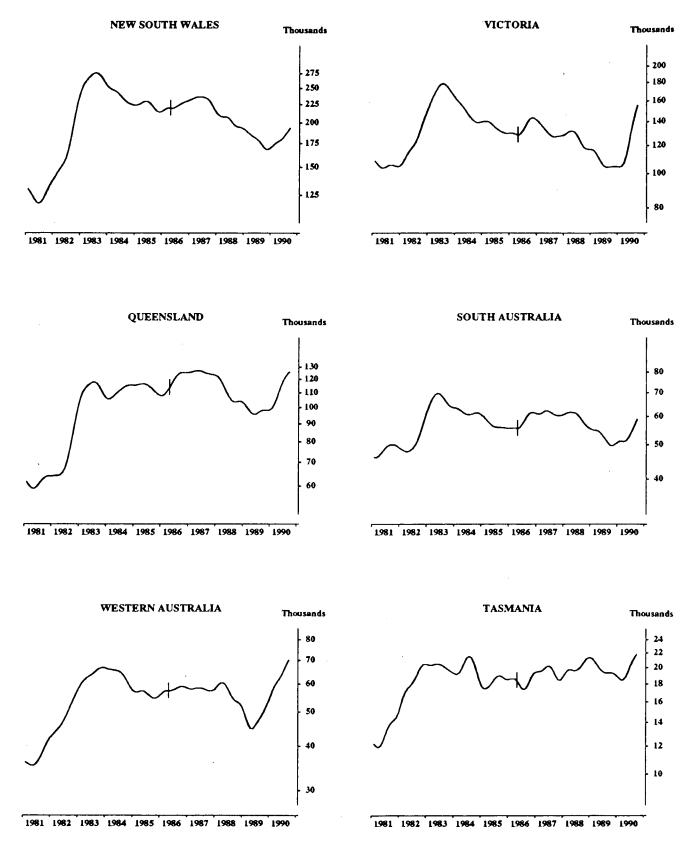

#### **EMPLOYED PERSONS: TREND SERIES**

1981 1982 1983 1984 1985 1986 1987 1988 1989 1990