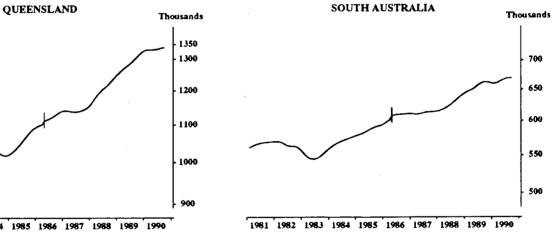

#### **EMPLOYED PERSONS: TREND SERIES**

1981 1982 1983 1984 1985 1986 1987 1988 1989 1990

### **UNEMPLOYED PERSONS: TREND SERIES**

The graphs on this page have been drawn to a semi-logarithmic scale to enable comparisons to be made of rates of change-See paragraph 49 of the Explanatory Notes.

Indicates break in series. Estimates for the period prior to April 1986 are based on the old definition. See paragraphs 14 and 15 of the Explanatory Notes.